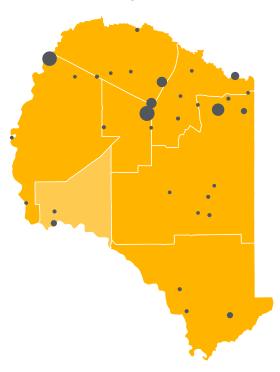

### Suwannee County, Florida

### 20

Disasters since 2000

# \$5,416,696

in Public Assistance obligations since 2000

### \$408,672

in Hazard Mitigation obligations

## \$8,627,482

in American Rescue Plan Act allocation